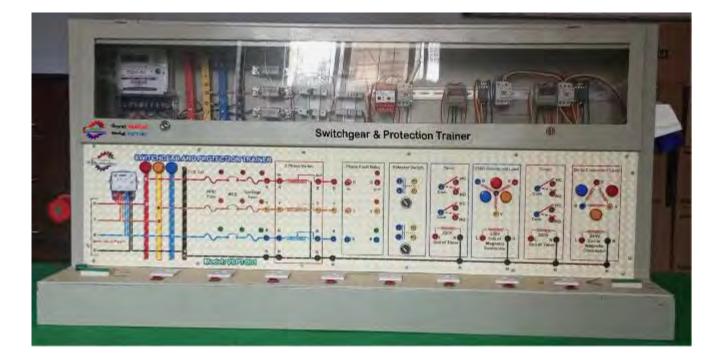

## **VERITAS** Engineering

Catalog Of

**Switchgear & Protection Trainer** 

Brand: VERITAS Model: VSPT-001

### **Features**

The system should have following features:

- 1. To show in connecting cutout, MCB in a circuit.
- 2. To test rating of circuit breaker (10Amps).
- 3. To demonstrate poly phase system and phase sequence.
- 4. To show skill in connecting phase fault relay.
- 5. To show skill in overvoltage test.
- 6. To show skill in under voltage test.
- 7. To perform star-delta conversion in a power system.
- 8. To measure the energy of a three phase circuit by three phase energy meter.
- 9. To start a 3-phase induction motor by star-delta starter using magnetic conductor switch.
- 10. To start a 3-phase induction motor by auto star-delta starter using timer & magnetic conductor switch.

## **Technical Specification**

Power Supply: Rated Input Voltage: 380 V AC Three Phase 4-wire Rated Output Voltage: 380 V AC Three Phase 4-wire Control Board: Three Phase Energy Meter: 1 EA BAS Bar: 4EA Circuit Breaker: 3EA (10Amp) Cartridge Fuse: 3EA (10Amp) HRC Fuse: 3EA (16Amp) Thermal Overload Relay: 1 EA Phase fault Relay: 1EA Digital Timer: 2EA Magnetic Contractor: 3EA Selector Switch:2 EA Relay: 2 EA